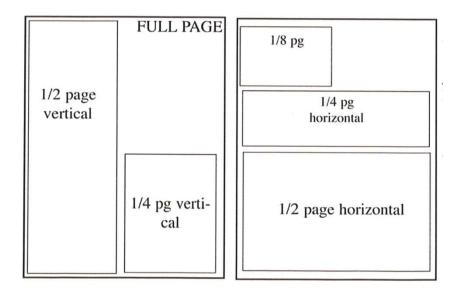

## **Advertisement Sizes & Prices**

| Full Page                                                                       | \$1,000                       |
|---------------------------------------------------------------------------------|-------------------------------|
| Half (1/2) Page (horizontal or vertical)                                        | \$500                         |
| Quarter (1/4) Page (horizontal or vertical)                                     | \$250                         |
| Coupon/Business Card (1/8) Ad                                                   | \$125                         |
| <u>Prime Locations</u><br>Inside Front Cover<br>Inside Back Cover<br>Back Cover | \$2,000<br>\$1,500<br>\$2,000 |